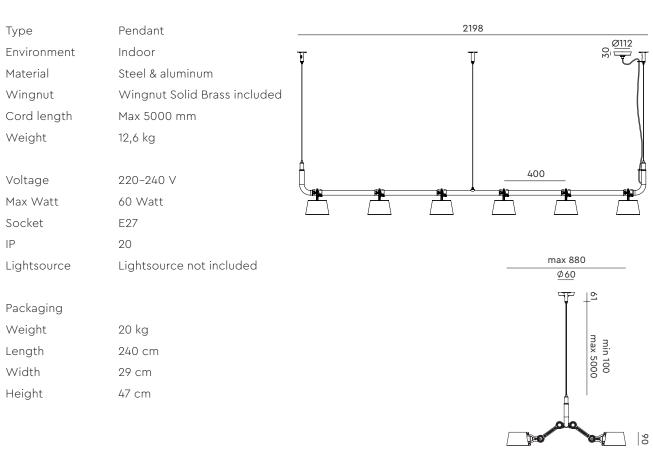

technical specifications

Starting point for the products of Tonone is the passion for traditional mechanics. The first product line that resulted from this fascination is the lamp series 'Bolt'. Key element in this industrial series is the joint construction that can be adjusted with a wingnut-shaped tool. Besides being a functional tool, this wingnut is integrated in the design of the lamp itself as a distinctive visual element. The Bolt collection is available in 29 different models and in 11 colors.