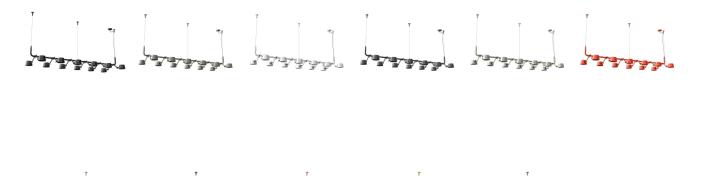

technical specifications

Starting point for the products of Tonone is the passion for traditional mechanics. The first product line that resulted from this fascination is the lamp series 'Bolt'. Key element in this industrial series is the joint construction that can be adjusted with a wingnut-shaped tool. Besides being a functional tool, this wingnut is integrated in the design of the lamp itself as a distinctive visual element. The Bolt collection is available in 29 different models and in 11 colors.

technical specifications

Article number

|  | smokey black    | 1173 |
|--|-----------------|------|
|  | flux green      | 1208 |
|  | pure white      | 1209 |
|  | midnight grey   | 1214 |
|  | ash grey        | 1213 |
|  | striking orange | 1211 |
|  | lightning white | 1210 |
|  | thunder blue    | 1212 |
|  | daybreak rose   | 1498 |
|  | sunny yellow    | 1456 |
|  | ice blue        | 1649 |