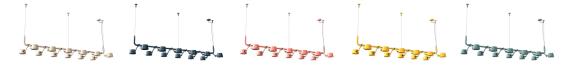

technical specifications

Starting point for the products of Tonone is the passion for traditional mechanics. The first product line that resulted from this fascination is the lamp series 'Bolt'. Key element in this industrial series is the joint construction that can be adjusted with a wingnut-shaped tool. Besides being a functional tool, this wingnut is integrated in the design of the lamp itself as a distinctive visual element. The Bolt collection is available in 29 different models and in 11 colors.

technical specifications

Article number

|  | smokey black    | 1173 |
|--|-----------------|------|
|  | flux green      | 1208 |
|  | pure white      | 1209 |
|  | midnight grey   | 1214 |
|  | ash grey        | 1213 |
|  | striking orange | 1211 |
|  | lightning white | 1210 |
|  | thunder blue    | 1212 |
|  | daybreak rose   | 1498 |
|  | sunny yellow    | 1456 |
|  | ice blue        | 1649 |