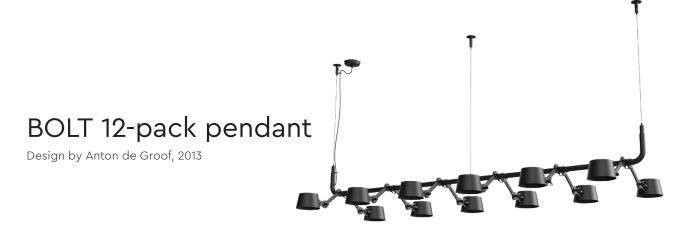

technical specifications

Starting point for the products of Tonone is the passion for traditional mechanics. The first product line that resulted from this fascination is the lamp series 'Bolt'. Key element in this industrial series is the joint construction that can be adjusted with a wingnut-shaped tool. Besides being a functional tool, this wingnut is integrated in the design of the lamp itself as a distinctive visual element. The Bolt collection is available in 29 different models and in 11 colors.